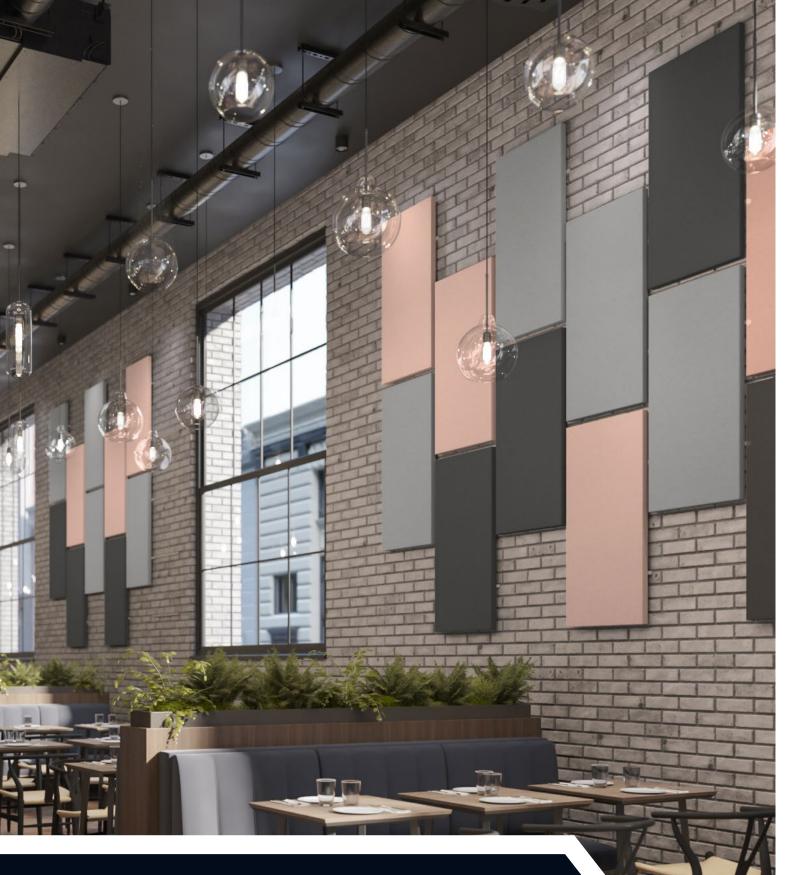

# Sonify Wall Absorbers

Improve the acoustic environment of a room by introducing Sonify Wall Absorbers.

# **Key Features**

- Enhanced vertical sound absorption contributing to a total room solution
- Glued or use our wall mounted grid system for fast efficient installation
- // Combine several panels to create a feature wall
- Each design is ordered using an assigned kit ID and supplied as a 'kit of parts'
- Available in a wide range of 35 colours and 7 shapes
- // Grid available in glavanized finish or can be painted in all 35 standard colours
- Outstanding acoustic performance: Reduce noise levels, increase speech intelligibility and reduce reverberation time in the space
- Ideal for a multitude of environments including hospitality, education, retail and commercial spaces