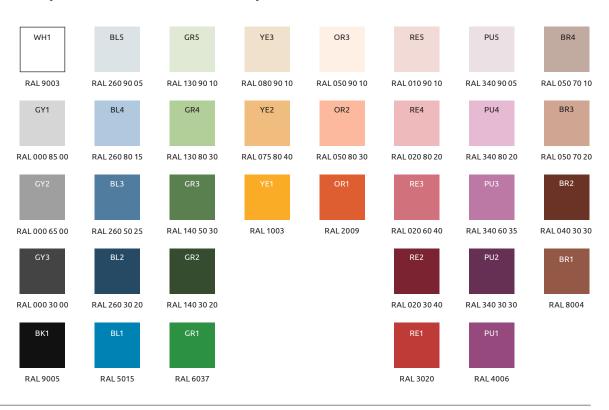

### **Colour Range**

### Sonify Wall Absorbers are available in Sonify White and 35 colours

We recommend ordering a full colour sample prior to specification and ordering. If you would like to order a sample or have any queries about this product please contact our Technical Sales Team on **0800 371 849** or email **enquiries@zentia.com**.