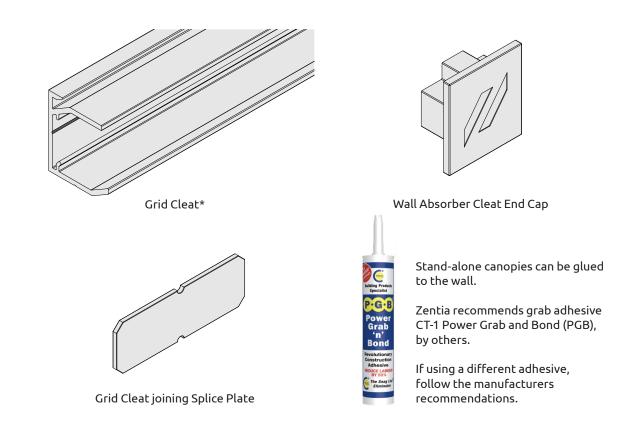

## Wall Absorber Accessories

\*Screws to be provided by contractor, suitable for fixing cleat to the wall

Sonify Wall Absorber grid system assembled

zentia.com