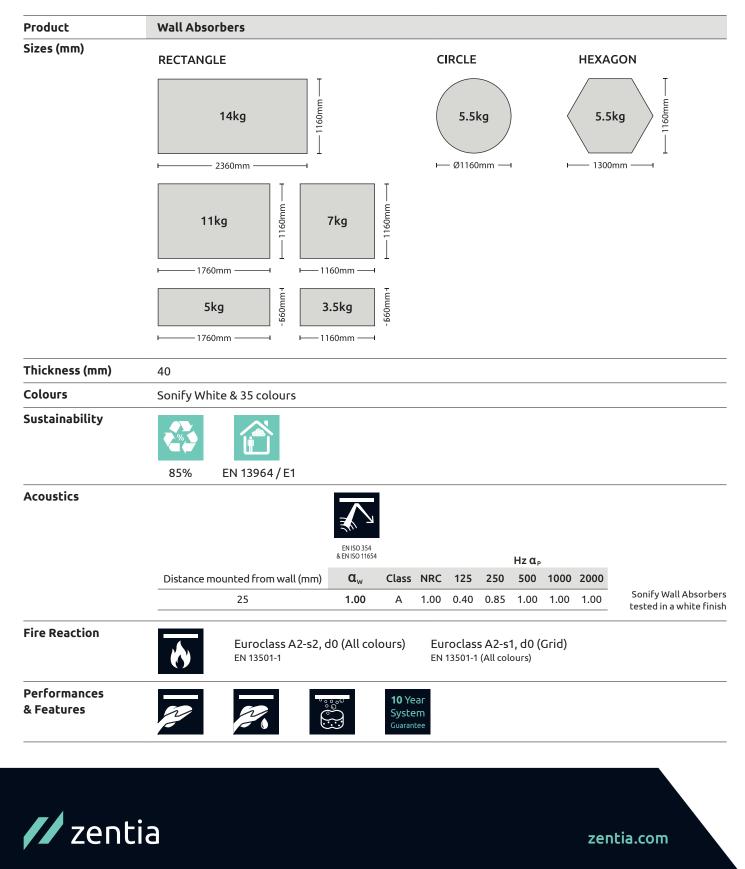

# Sonify Wall Absorbers

Improve the acoustic environment of a room by introducing Sonify Wall Absorbers.