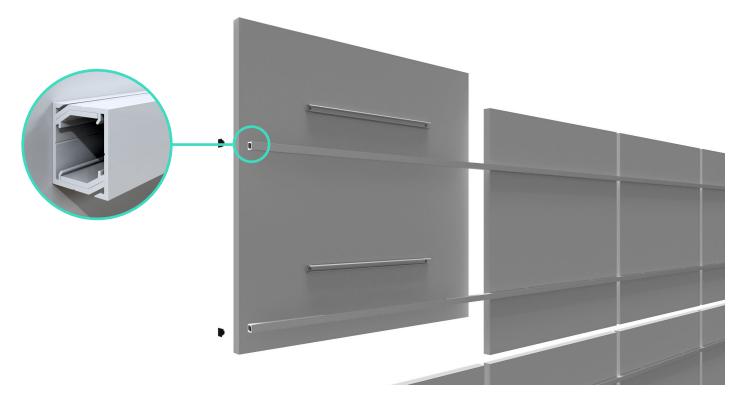

## Wall Absorber Accessories

\*Screws to be provided by contractor, suitable for fixing cleat to the wall

Sonify Wall Absorber grid system assembled

zentia.com