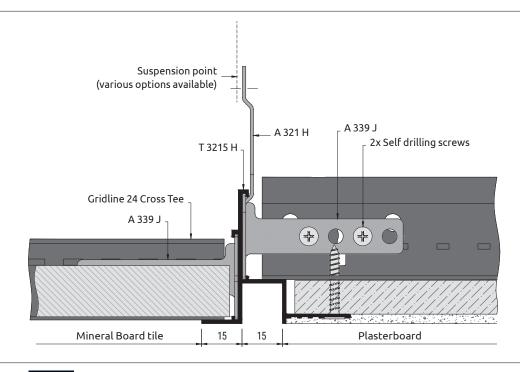

### **Cross Section**

**Fire Reaction** 

Euroclass A2-s1, d0 EN 13501-1

Other Performances & Features

If you would like to order a sample or have any queries about this product please contact our Technical Sales Team on 0800 371 849 or email info@zentia.com