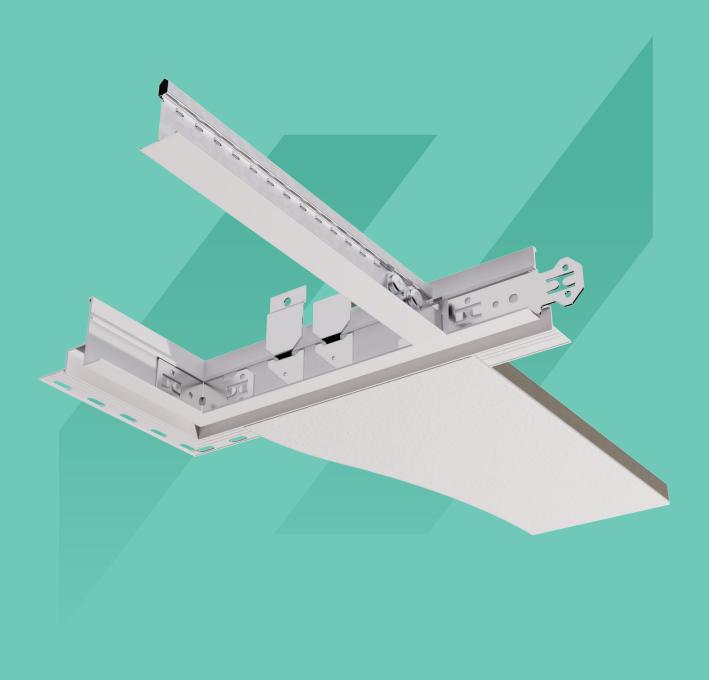

# **Gridline Aluminium Transitions**

Extruded aluminium sections to provide a seamless transition between plasterboard margins and suspended ceilings.

### **Key Features**

- Designed for compatibility with different edge details using universal accessories for secure and easy installation
- Compatible with Zentia exposed ceiling grid systems including Silhouette designer grids
- Plasterboard jointing flange for seamless integration with plasterboard ceilings
- Application Areas: perimeters

## **Product Range**

| Item No. | Description                                                  | Dimensions (mm) |        | Standard Colours |
|----------|--------------------------------------------------------------|-----------------|--------|------------------|
|          |                                                              | Length          | Height | Global White     |
| T 3208 H | Gridline Aluminium Transitions<br>for Tegular24/Tegular15    | 3000            | 50     | •                |
| T 3215 H | Gridline Aluminium Transitions shadowline angle              | 3000            | 50     |                  |
| T 3210 H | Gridline Aluminium Transitions<br>for Integra tiles          | 3000            | 50     | •                |
| T 3230 A | Gridline Aluminium Transitions<br>upstand channel 13mm board | 3000            | 53     | •                |
| T 3271 A | Gridline Aluminium Transitions angle                         | 3000            | 51     | •                |