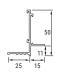

## **Product Range**

| Item No. | Description                                                  | Dimensions (mm) |        | Standard Colours |
|----------|--------------------------------------------------------------|-----------------|--------|------------------|
|          |                                                              | Length          | Height | Global White     |
| T 3208 H | Gridline Aluminium Transitions<br>for Tegular24/Tegular15    | 3000            | 50     | •                |
| T 3215 H | Gridline Aluminium Transitions shadowline angle              | 3000            | 50     |                  |
| T 3210 H | Gridline Aluminium Transitions<br>for Integra tiles          | 3000            | 50     | •                |
| T 3230 A | Gridline Aluminium Transitions<br>upstand channel 13mm board | 3000            | 53     | •                |
| T 3271 A | Gridline Aluminium Transitions angle                         | 3000            | 51     | •                |

### **Cross Section**

**Fire Reaction** 

Euroclass A2-s1, d0 EN 13501-1

Other Performances & Features

If you would like to order a sample or have any queries about this product please contact our Technical Sales Team on 0800 371 849 or email info@zentia.com