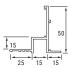

## **Product Range**

| Item No. | Description                                                  | Dimensions (mm) |        | Standard Colours |
|----------|--------------------------------------------------------------|-----------------|--------|------------------|
|          |                                                              | Length          | Height | Global White     |
| T 3208 H | Gridline Aluminium Transitions<br>for Tegular24/Tegular15    | 3000            | 50     | •                |
| T 3215 H | Gridline Aluminium Transitions shadowline angle              | 3000            | 50     |                  |
| T 3210 H | Gridline Aluminium Transitions<br>for Integra tiles          | 3000            | 50     | •                |
| T 3230 A | Gridline Aluminium Transitions<br>upstand channel 13mm board | 3000            | 53     | •                |
| T 3271 A | Gridline Aluminium Transitions angle                         | 3000            | 51     | •                |

### **Cross Section**

**Fire Reaction** 

Euroclass A2-s1, d0 EN 13501-1

Other Performances & Features

If you would like to order a sample or have any queries about this product please contact our Technical Sales Team on 0800 371 849 or email info@zentia.com