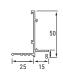

## **Product Range**

| Item No. | Description                                                  | Dimensions (mm) |        | Standard Colours |
|----------|--------------------------------------------------------------|-----------------|--------|------------------|
|          |                                                              | Length          | Height | Global White     |
| T 3208 H | Gridline Aluminium Transitions<br>for Tegular24/Tegular15    | 3000            | 50     | •                |
| T 3215 H | Gridline Aluminium Transitions shadowline angle              | 3000            | 50     |                  |
| T 3210 H | Gridline Aluminium Transitions<br>for Integra tiles          | 3000            | 50     | •                |
| T 3230 A | Gridline Aluminium Transitions<br>upstand channel 13mm board | 3000            | 53     | •                |
| T 3271 A | Gridline Aluminium Transitions angle                         | 3000            | 51     | •                |

### **Cross Section**

**Fire Reaction** 

Euroclass A2-s1, d0 EN 13501-1

Other Performances & Features

If you would like to order a sample or have any queries about this product please contact our Technical Sales Team on 0800 371 849 or email info@zentia.com