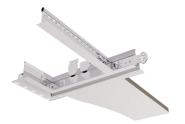

# **Gridline Aluminium Transitions**

Extruded aluminium sections to provide a seamless transition between plasterboard margins and suspended ceilings.

### **Key Features**

- Designed for compatibility with different edge details using universal accessories for secure and easy installation
- Compatible with Zentia exposed ceiling grid systems including Silhouette designer grids
- Plasterboard jointing flange for seamless integration with plasterboard ceilings
- Application Areas: perimeters

### **Cross Section**

**Fire Reaction** 

Euroclass A2-s1, d0 EN 13501-1

Other Performances & Features

If you would like to order a sample or have any queries about this product please contact our Technical Sales Team on 0800 371 849 or email info@zentia.com